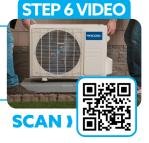

#### **Outdoor Unit Placement**

Place the outdoor unit on a pad or bracket with proper clearances.
Uncoil the needed length of pre-charged line set.