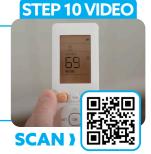

# Final Wrap-Up & Test

Insert batteries into remote and power the system on.
Run through system modes to ensure that the system is working properly.