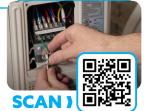

# Electrical Wiring

1. Open the electric panel.

2. Match the wires in accordance with the wiring diagram located on the inside of the wiring cover of the outdoor unit.
3. Secure tightly and close the cover.