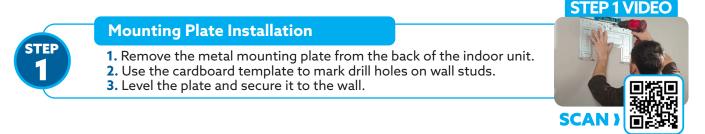

#### Wall Hole

- 1. Drill a 3.54" hole through the wall at a slight downward angle.
- 2. Insert the included wall sleeve.