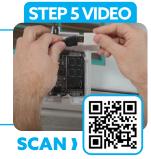

# Install the USB Dongle

- 1. Detach USB housing using a screwdriver.
- 2. Detach USB port from clip.
- 3. Insert USB Dongle. 4. Reattach port & housing by snapping in place.